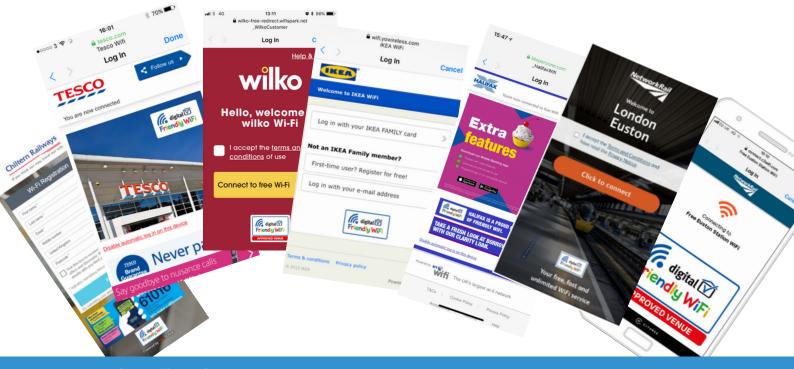

### BENEFITS TO YOUR CUSTOMERS

Friendly WiFi - It's good to know.

- Use of the Friendly WiFi symbol on your Customers WiFi splash pages, websites and digital marketing see examples of WiFi splash pages <u>here</u>
- Use of the Friendly WiFi 'Safe WiFi' stickers to be placed at your Customer venue (or if preferred, they can add the digital symbol to their existing WiFi signage)
- Your Customer venues are added to the Friendly WiFi venue search locator, see https://www.friendlywifi.com/friendly-venues
- Your Customers brand or venue logo added to the Friendly Venues page with a hyperlink to their chosen URL
- We write a press release to announce your Customer brand or venue joining Friendly WiFi to show their support for providing a Safe WiFi experience this is optional but has a great impact and usually focused on recognised brands and includes their WiFi provider
- Throughout the annual certification period, we promote your Customer venue/brand as a Safe WiFi venue and showing their support for online safety (<u>see examples here</u>) we include the WiFi provider
- We work with their Marketing and Brand teams to develop and promote them being part of the initiative (i.e. insertions in newsletters, promotional material, safety advice etc) or if preferred, we work through the WiFi provider
- Customers provided access to online safety and reporting advice